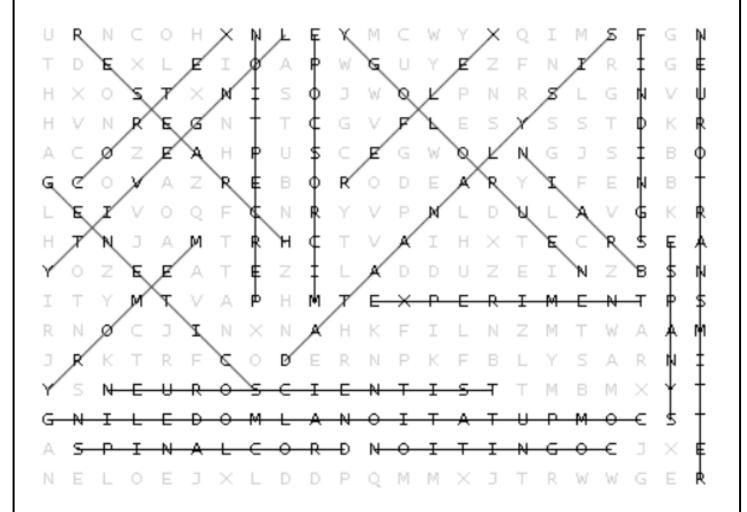

## Pathfinder Workwords

### **Neuroscientist**

Ι S × Q G Ι Ι R G Ε S × Ι S Р R S G U Ν J S Т G G Ε S Ε Υ к S 5 Ε А Ε G G J Ι В 0 Ε Z D Ι F т R 0 Ν В Q Ι D д к R Ε R Ν J Ι Ε Ι Z Ι 5 z Z D D Ε Z Ν Ι Ι × Ε М Ε Ρ 5 О Ι Ι Z т J К Ε R Р S Ν Ι Υ Ν Ε Ι Ε т Ι S т Ν Υ Ι Ε D Ν О Ι 5 т G Ν S Р Ι Ν D О Ι т Ι J × Ε G Ν Ε

## Find 19 words Sharna needs to do her job.

- 1. MICROSCOPE
- 2. DATA ANALYSIS
- EXPERIMENT
- 4. GENETICS
- COMPUTATIONAL
  - **MODELING**
- 6. BRAIN
- 7. SYNAPSE
- 8. CORTEX
- 9. SPINAL CORD

- 10. NEUROTRANSMITTER
- 11. MEMORY
- 12. COGNITION
- 13. NEUROLOGY
- 14. PERCEPTION
- 15. REFLEX
- 16. NEUROSCIENTIST
- 17. RESEARCH
- 18. FINDINGS
- 19. LONGEVITY





Scan this QR code to find out more about Sharna.



# Pathfinder Workwords

#### **Answers**



### Let's reflect

Were any of these words new to you? Look them up and find out what they mean.

Which of these skills do you think you are best at, or would like to get better at?

| 1 |  |  |  |  |
|---|--|--|--|--|
|   |  |  |  |  |
|   |  |  |  |  |
|   |  |  |  |  |

Can you think of anything else Sharna might need to do her job?